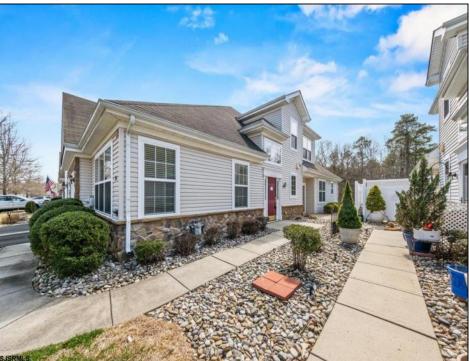

## **COMMENTS**

This lovely 2020 square-foot home was built by Beazer in 2007. It is a well-sought after Kingsley model located in the quiet village of BelAire Lakes, a 55+ community. No young folks, sorry. It is situated on a premium lot which faces the water, a fountain and nature which provides maximum outdoor privacy. The front of the house allows an abundance of natural light throughout being that it is an end unit. Typically, this model only features two bedrooms, but this home has THREE. In the past few months, the home has been almost completely renovated. Some of the upgrades include: new, upgraded carpeting throughout, all Whirlpool stainless steel appliances, granite kitchen countertops with a tile backsplash, quartz bathroom countertops, new lighting, faucets, all 3 bathrooms have been freshly painted and the 1/2 bathroom has been totally renovated. In addition to all the renovations, the furnace was replaced in 2024, hot water heater in 2021 and the washer in 2020. It is conveniently located near the Atlantic city airport, shopping, vibrant casino nightlife and easy access to the Garden State Parkway and Atlantic City Expressway. The community includes a clubhouse with a gym, gathering space with kitchen and game rooms. This home has been meticulously maintained, easy to show and move-in ready. Come see for yourself! appliances are included wash dryer ref.