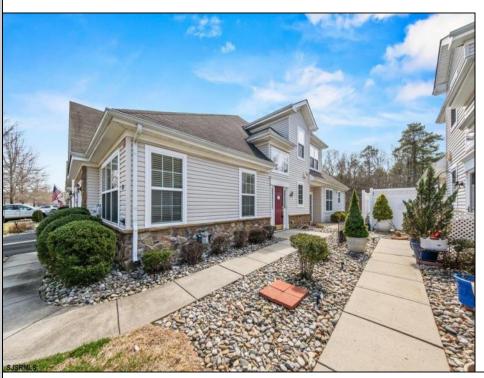

## **COMMENTS**

This lovely 2020 square-foot home was built by Beazer in 2007. It is a well-sought after Kingsley model located in the quiet village of BelAire Lakes, a 55+ community. No young folks, sorry. It is situated on a premium lot which faces the water, a fountain and nature which provides maximum outdoor privacy. The front of the house allows an abundance of natural light throughout being that it is an end unit. Typically, this model only features two bedrooms, but this home has THREE. In the past few months, the home has been almost completely renovated. Some of the upgrades include: new, upgraded carpeting throughout, all Whirlpool stainless steel appliances, granite kitchen countertops with a tile backsplash, quartz bathroom countertops, new lighting, faucets, all 3 bathrooms have been freshly painted and the 1/2 bathroom has been totally renovated. In addition to all the renovations, the furnace was replaced in 2024, hot water heater in 2021 and the washer in 2020. It is conveniently located near the Atlantic city airport, shopping, vibrant casino nightlife and easy access to the Garden State Parkway and Atlantic City Expressway. The community includes a clubhouse with a gym, gathering space with kitchen and game rooms. This home has been meticulously maintained, easy to show and move-in ready. Come see for yourself! appliances are included wash dryer ref.