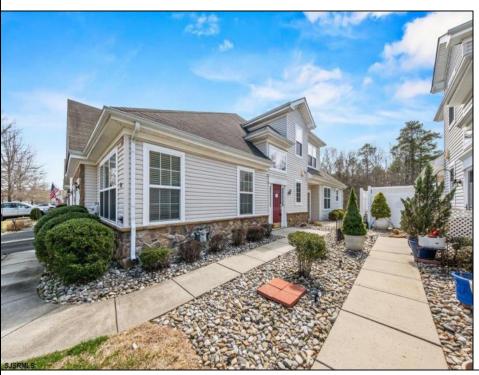

## **COMMENTS**

This lovely 2020 square-foot home was built by Beazer in 2007. It is a well-sought after Kingsley model located in the quiet village of BelAire Lakes, a 55+ community. No young folks, sorry. It is situated on a premium lot which faces the water, a fountain and nature which provides maximum outdoor privacy. The front of the house allows an abundance of natural light throughout being that it is an end unit. Typically, this model only features two bedrooms, but this home has THREE. In the past few months, the home has been almost completely renovated. Some of the upgrades include: new, upgraded carpeting throughout, all Whirlpool stainless steel appliances, granite kitchen countertops with a tile backsplash, quartz bathroom countertops, new lighting, faucets, all 3 bathrooms have been freshly painted and the 1/2 bathroom has been totally renovated. In addition to all the renovations, the furnace was replaced in 2024, hot water heater in 2021 and the washer in 2020. It is conveniently located near the Atlantic city airport, shopping, vibrant casino nightlife and easy access to the Garden State Parkway and Atlantic City Expressway. The community includes a clubhouse with a gym, gathering space with kitchen and game rooms. This home has been meticulously maintained, easy to show and move-in ready. Come see for yourself! appliances are included wash dryer ref.