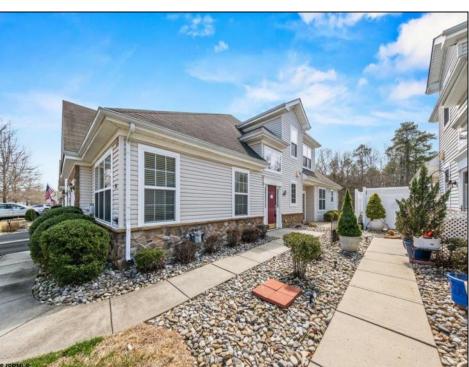

## **COMMENTS**

This lovely 2020 square-foot home was built by Beazer in 2007. It is a well-sought after Kingsley model located in the quiet village of BelAire Lakes, a 55+ community. No young folks, sorry. It is situated on a premium lot which faces the water, a fountain and nature which provides maximum outdoor privacy. The front of the house allows an abundance of natural light throughout being that it is an end unit. Typically, this model only features two bedrooms, but this home has THREE. In the past few months, the home has been almost completely renovated. Some of the upgrades include: new, upgraded carpeting throughout, all Whirlpool stainless steel appliances, granite kitchen countertops with a tile backsplash, quartz bathroom countertops, new lighting, faucets, all 3 bathrooms have been freshly painted and the 1/2 bathroom has been totally renovated. In addition to all the renovations, the furnace was replaced in 2024, hot water heater in 2021 and the washer in 2020. It is conveniently located near the Atlantic city airport, shopping, vibrant casino nightlife and easy access to the Garden State Parkway and Atlantic City Expressway. The community includes a clubhouse with a gym, gathering space with kitchen and game rooms. This home has been meticulously maintained, easy to show and move-in ready. Come see for yourself! appliances are included wash dryer ref.