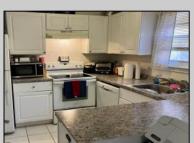

## **COMMENTS**

Attention Investors: Large 3 BR/3BA home yielding \$2400 rent per month...Brick town home with large, fenced-in back yard... Three large BR with three full BA, also eat in kitchen and dining area with large living room...Low taxes and nominal HOA fees to cover common area maintenance...Centrally located and accessible to shopping, dining and services...Call today for appointment..

PROPERTY DETAILS

| THOI ENTI DETAILO                                               |                          |                                  |                                                                     |
|-----------------------------------------------------------------|--------------------------|----------------------------------|---------------------------------------------------------------------|
| Exterior<br>Brick                                               | OutsideFeatures<br>Patio | ParkingGarage<br>None            | InteriorFeatures<br>Carbon Monoxide<br>Detector<br>Smoke/Fire Alarm |
| AppliancesIncluded Dishwasher Dryer Electric Stove Refrigerator | Basement<br>Slab         | Heating<br>Baseboard<br>Electric | Cooling<br>Central                                                  |