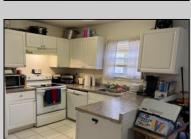

## **COMMENTS**

Attention Investors: Large 3 BR/3BA home yielding \$2400 rent per month...Brick town home with large, fenced-in back yard... Three large BR with three full BA, also eat in kitchen and dining area with large living room...Low taxes and nominal HOA fees to cover common area maintenance...Centrally located and accessible to shopping, dining and services...Call today for appointment..

PROPERTY DETAILS

| THOI ENTI DETAILO                                               |                          |                                  |                                                                     |
|-----------------------------------------------------------------|--------------------------|----------------------------------|---------------------------------------------------------------------|
| Exterior<br>Brick                                               | OutsideFeatures<br>Patio | ParkingGarage<br>None            | InteriorFeatures<br>Carbon Monoxide<br>Detector<br>Smoke/Fire Alarm |
| AppliancesIncluded Dishwasher Dryer Electric Stove Refrigerator | Basement<br>Slab         | Heating<br>Baseboard<br>Electric | Cooling<br>Central                                                  |