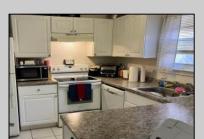

## **COMMENTS**

Attention Investors: Large 3 BR/3BA home yielding \$2400 rent per month...Brick town home with large, fenced-in back yard... Three large BR with three full BA, also eat in kitchen and dining area with large living room...Low taxes and nominal HOA fees to cover common area maintenance...Centrally located and accessible to shopping, dining and services...Call today for appointment.

| PROPERTY DETAILS                                                |                          |                                  |                                                                     |
|-----------------------------------------------------------------|--------------------------|----------------------------------|---------------------------------------------------------------------|
| Exterior<br>Brick                                               | OutsideFeatures<br>Patio | ParkingGarage<br>None            | InteriorFeatures<br>Carbon Monoxide<br>Detector<br>Smoke/Fire Alarm |
| AppliancesIncluded Dishwasher Dryer Electric Stove Refrigerator | Basement<br>Slab         | Heating<br>Baseboard<br>Electric | Cooling<br>Central                                                  |