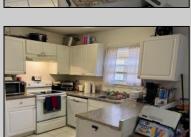

## **COMMENTS**

Attention Investors: Large 3 BR/3BA home yielding \$2400 rent per month...Brick town home with large, fenced-in back yard... Three large BR with three full BA, also eat in kitchen and dining area with large living room...Low taxes and nominal HOA fees to cover common area maintenance...Centrally located and accessible to shopping, dining and services...Call today for appointment.

| PROPERTY DETAILS                                                |                          |                                  |                                                                     |
|-----------------------------------------------------------------|--------------------------|----------------------------------|---------------------------------------------------------------------|
| Exterior<br>Brick                                               | OutsideFeatures<br>Patio | ParkingGarage<br>None            | InteriorFeatures<br>Carbon Monoxide<br>Detector<br>Smoke/Fire Alarm |
| AppliancesIncluded Dishwasher Dryer Electric Stove Refrigerator | Basement<br>Slab         | Heating<br>Baseboard<br>Electric | Cooling<br>Central                                                  |