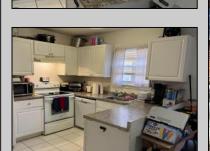

## **COMMENTS**

Attention Investors: Large 3 BR/3BA home yielding \$2400 rent per month...Brick town home with large, fenced-in back yard... Three large BR with three full BA, also eat in kitchen and dining area with large living room...Low taxes and nominal HOA fees to cover common area maintenance...Centrally located and accessible to shopping, dining and services...Call today for appointment..

PROPERTY DETAILS

ParkingGarage

| Brick              | Patio    | None      | Carbon Mono<br>Detector |
|--------------------|----------|-----------|-------------------------|
|                    |          |           | Smoke/Fire Alarm        |
| AppliancesIncluded | Basement | Heating   | Cooling                 |
| Dishwasher         | Slab     | Baseboard | Central                 |
| Dryer              |          | Electric  |                         |
| Electric Stove     |          |           |                         |
| Refrigerator       |          |           |                         |