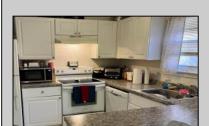

## **COMMENTS**

Attention Investors: Large 3 BR/3BA home yielding \$2400 rent per month...Brick town home with large, fenced-in back yard... Three large BR with three full BA, also eat in kitchen and dining area with large living room...Low taxes and nominal HOA fees to cover common area maintenance...Centrally located and accessible to shopping, dining and services...Call today for appointment..

PROPERTY DETAILS

ParkingGarage

| Brick              | Patio    | None      | Carbon Mono<br>Detector |
|--------------------|----------|-----------|-------------------------|
|                    |          |           | Smoke/Fire Alarm        |
| AppliancesIncluded | Basement | Heating   | Cooling                 |
| Dishwasher         | Slab     | Baseboard | Central                 |
| Dryer              |          | Electric  |                         |
| Electric Stove     |          |           |                         |
| Refrigerator       |          |           |                         |