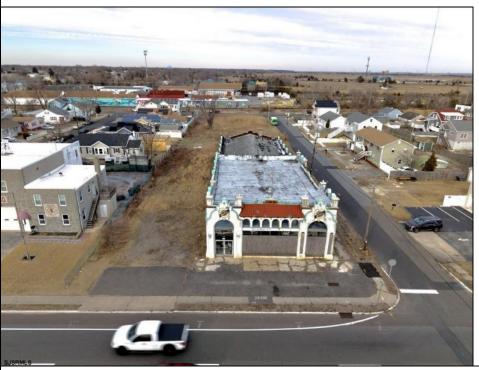

## **COMMENTS**

The Studebaker Building is For Sale. This one of a kind historic building sits on a 100 x 454 lot on the well traveled Black Horse Pike on the way into Atlantic City. This piece offers many options: rahab the current structure and bring it back to it it\'s Glory of yesteryear, subdivide and get at least 4 residential buildings in the rear while keeping the commercial unit in the front. So many options. Call the listing agent to discuss or for appointments.