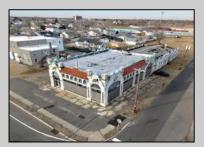

## **COMMENTS**

The Studebaker Building is For Sale. This one of a kind historic building sits on a 100 x 454 lot on the well traveled Black Horse Pike on the way into Atlantic City. This piece offers many options: rahab the current structure and bring it back to it it\'s Glory of yesteryear, subdivide and get at least 4 residential buildings in the rear while keeping the commercial unit in the front. So many options. Call the listing agent to discuss or for appointments.