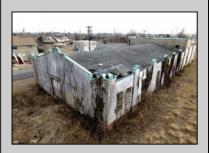

## **COMMENTS**

The Studebaker Building is For Sale. This one of a kind historic building sits on a 100 x 454 lot on the well traveled Black Horse Pike on the way into Atlantic City. This piece offers many options: rahab the current structure and bring it back to it it\'s Glory of yesteryear, subdivide and get at least 4 residential buildings in the rear while keeping the commercial unit in the front. So many options. Call the listing agent to discuss or for appointments.