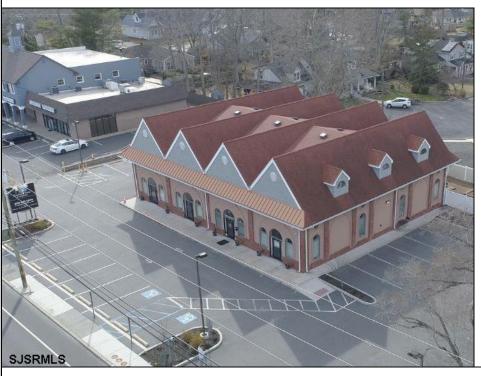

## **COMMENTS**

Fantastic Commercial Property with Long-Term Established Tenancy. Don't miss out on this incredible opportunity to own a premier commercial property in Northfield, currently leased to a beloved & well established local institution. This newly constructed building is in pristine condition (built in 2021), with the current tenant being the first tenant to thoughtfully customize the space to meet their needs. The property offers a spacious layout with ample parking, ensuring convenience for both staff and visitors including rear yard. Its prime location adds tremendous value, making it an ideal investment for the savvy buyer looking for a secure, long-term income stream. With a stable tenant in place and a high-demand area, this is a rare find that combines modern construction with an established, well-regarded business. Take advantage of this fantastic opportunity to own a piece of prime commercial real estate and enhance your investment portfolio. (The original layout was designed for 4 separate units) Just a Prime pristine investment property with a premier tenancy!!

## PROPERTY DETAILS

Exterior Masonry Stucco OutsideFeatures Fence ParkingGarage 11 or More Spaces Off Street InteriorFeatures 220 Volt Electricity Fire Sprinkler System Handicap Features Restroom Security System Smoke/Fire Alarm