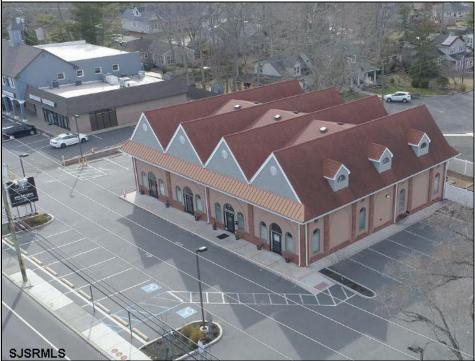

## COMMENTS

Fantastic Commercial Property with Long-Term Established Tenancy. Don't miss out on this incredible opportunity to own a premier commercial property in Northfield, currently leased to a beloved & well established local institution. This newly constructed building is in pristine condition (built in 2021), with the current tenant being the first tenant to thoughtfully customize the space to meet their needs. The property offers a spacious layout with ample parking, ensuring convenience for both staff and visitors including rear yard. Its prime location adds tremendous value, making it an ideal investment for the savvy buyer looking for a secure, longterm income stream. With a stable tenant in place and a high-demand area, this is a rare find that combines modern construction with an established, well-regarded business. Take advantage of this fantastic opportunity to own a piece of prime commercial real estate and enhance your investment portfolio. (The original layout was designed for 4 separate units) Just a Prime pristine investment property with a premier tenancy!!

Exterior Masonry Stucco

**PROPERTY DETAILS OutsideFeatures** 

Fence

ParkingGarage 11 or More Spaces Off Street

InteriorFeatures 220 Volt Electricity Fire Sprinkler System Handicap Features Restroom Security System Smoke/Fire Alarm