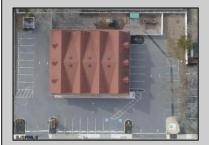

## PROPERTY DETAILS

Exterior Masonry Stucco OutsideFeatures Fence ParkingGarage 11 or More Spaces Off Street InteriorFeatures 220 Volt Electricity Fire Sprinkler System Handicap Features Restroom Security System Smoke/Fire Alarm