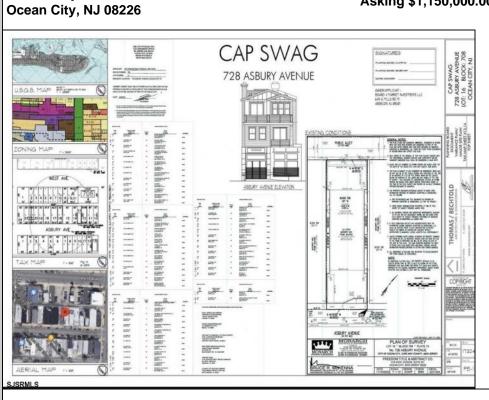

Berger Realty, Inc.
3160 Asbury Avenue
Ocean City, NJ 08226
1-877-237-4371 / 609-399-0076
info@bergerrealty.com

728 Asbury

Asking \$1,150,000.00

## **COMMENTS**

PRIME MIXED-USE DEVELOPMENT OPPORTUNITY ON ASBURY AVE! This rare mixed-use property offers a blank canvas for your vision in the heart of Ocean City\'s bustling Asbury Ave. This project comes shovel ready. With city-approved plans in hand, this property is set for transformation into a dynamic space featuring: - Two residential living units, ideal for vacationers or year-round residents (1800sq ft and 1700sq ft) -Ground level commercial space. perfect for retail or restaurant (1600sq ft) -Shared rooftop deck. Offering expansive views and a unique outdoor amenity for residents and tenants. -Plans include city approved architectural plan.

PROPERTY DETAILS

OutsideFeatures ParkingGarage Heating Cooling Deck Two Car Forced Air Central Sidewalks Gas-Natural HotWater Water Sewer Public **Public Sewer** Gas

Ask for Tom Melchionni Berger Realty Inc 3160 Asbury Avenue, Ocean City Call: 609-399-0076