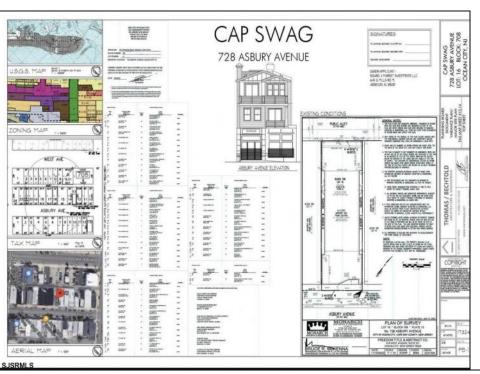

Berger Realty, Inc.
3160 Asbury Avenue
Ocean City, NJ 08226
1-877-237-4371 / 609-399-0076
info@bergerrealty.com

728 Asbury Ocean City, NJ 08226

Asking \$1,150,000.00

## **COMMENTS**

PRIME MIXED-USE DEVELOPMENT OPPORTUNITY ON ASBURY AVE! This rare mixed-use property offers a blank canvas for your vision in the heart of Ocean City\'s bustling Asbury Ave. This project comes shovel ready. With city-approved plans in hand, this property is set for transformation into a dynamic space featuring: - Two residential living units, ideal for vacationers or year-round residents (1800sq ft and 1700sq ft) -Ground level commercial space. perfect for retail or restaurant (1600sq ft) -Shared rooftop deck. Offering expansive views and a unique outdoor amenity for residents and tenants. -Plans include city approved architectural plan.