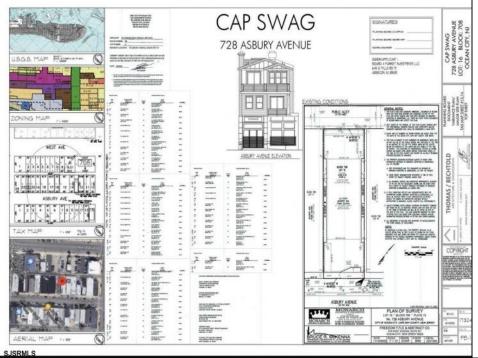

## 728 Asbury Ocean City, NJ 08226

Asking \$1,150,000.00

## **COMMENTS**

PRIME MIXED-USE DEVELOPMENT OPPORTUNITY ON ASBURY AVE! This rare mixed-use property offers a blank canvas for your vision in the heart of Ocean City\'s bustling Asbury Ave. This project comes shovel ready. With city-approved plans in hand, this property is set for transformation into a dynamic space featuring: - Two residential living units, ideal for vacationers or year-round residents (1800sq ft and 1700sq ft) -Ground level commercial space. perfect for retail or restaurant (1600sq ft) -Shared rooftop deck. Offering expansive views and a unique outdoor amenity for residents and tenants. -Plans include city approved architectural plan.