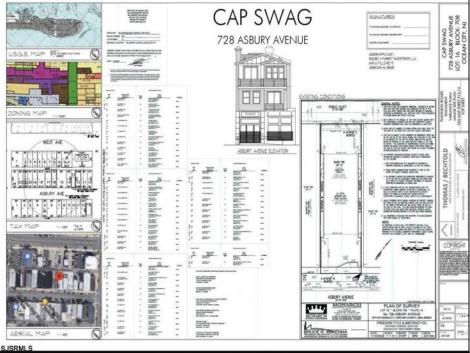

## COMMENTS

PRIME MIXED-USE DEVELOPMENT OPPORTUNITY ON ASBURY AVE! This rare mixed-use property offers a blank canvas for your vision in the heart of Ocean City\'s bustling Asbury Ave. This project comes shovel ready. With city-approved plans in hand, this property is set for transformation into a dynamic space featuring: - Two residential living units, ideal for vacationers or year-round residents (1800sq ft and 1700sq ft) -Ground level commercial space. perfect for retail or restaurant (1600sq ft) -Shared rooftop deck. Offering expansive views and a unique outdoor amenity for residents and tenants. -Plans include city approved architectural plan.