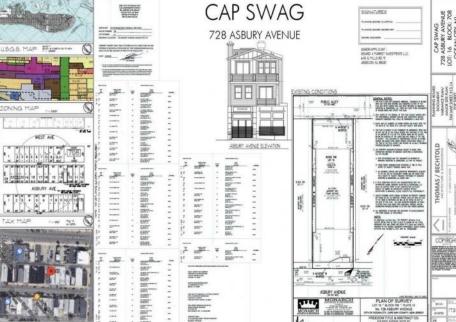

## **COMMENTS**

PRIME MIXED-USE DEVELOPMENT OPPORTUNITY ON ASBURY AVE! This rare mixed-use property offers a blank canvas for your vision in the heart of Ocean City\'s bustling Asbury Ave. This project comes shovel ready. With city-approved plans in hand, this property is set for transformation into a dynamic space featuring: - Two residential living units, ideal for vacationers or year-round residents (1800sq ft and 1700sq ft) -Ground level commercial space. perfect for retail or restaurant (1600sq ft) -Shared rooftop deck. Offering expansive views and a unique outdoor amenity for residents and tenants. -Plans include city approved architectural plan.