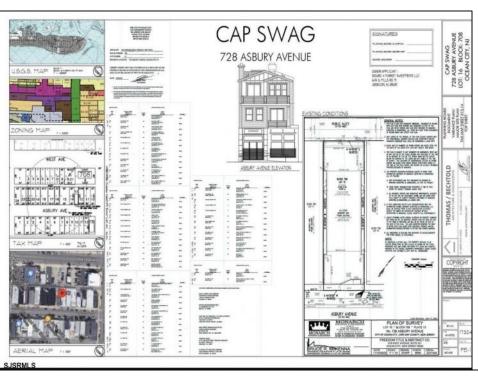

## COMMENTS

PRIME MIXED-USE DEVELOPMENT OPPORTUNITY ON ASBURY AVE! This rare mixed-use property offers a blank canvas for your vision in the heart of Ocean City\'s bustling Asbury Ave. This project comes shovel ready. With city-approved plans in hand, this property is set for transformation into a dynamic space featuring: - Two residential living units, ideal for vacationers or year-round residents (1800sq ft and 1700sq ft) -Ground level commercial space. perfect for retail or restaurant (1600sq ft) -Shared rooftop deck. Offering expansive views and a unique outdoor amenity for residents and tenants. -Plans include city approved architectural plan.