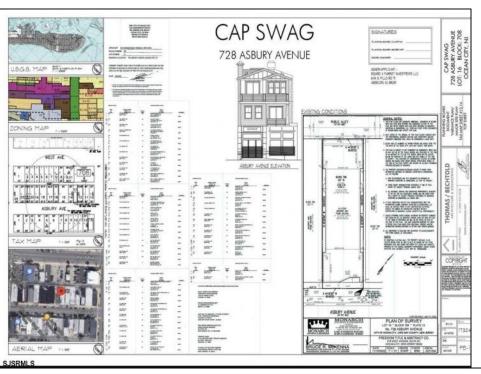

## **COMMENTS**

PRIME MIXED-USE DEVELOPMENT OPPORTUNITY ON ASBURY AVE! This rare mixed-use property offers a blank canvas for your vision in the heart of Ocean City\'s bustling Asbury Ave. This project comes shovel ready. With city-approved plans in hand, this property is set for transformation into a dynamic space featuring: - Two residential living units, ideal for vacationers or year-round residents (1800sq ft and 1700sq ft) -Ground level commercial space. perfect for retail or restaurant (1600sq ft) -Shared rooftop deck. Offering expansive views and a unique outdoor amenity for residents and tenants. -Plans include city approved architectural plan.

**PROPERTY DETAILS** OutsideFeatures ParkingGarage Heating Cooling Deck Two Car Forced Air Central Sidewalks Gas-Natural HotWater Water Sewer Public **Public Sewer** Gas

Ask for Frank Shoemaker Berger Realty Inc 3160 Asbury Avenue, Ocean City Call: 609-399-0076 Email to: fcs@bergerrealty.com