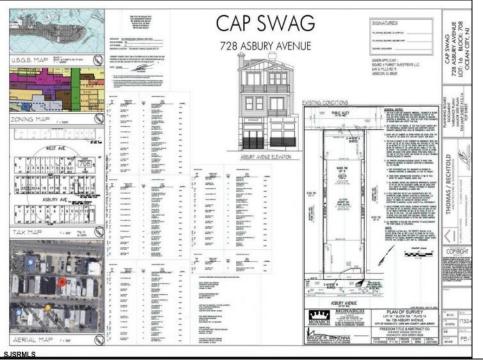

## 728 Asbury Ocean City, NJ 08226

Asking \$1,150,000.00

## **COMMENTS**

PRIME MIXED-USE DEVELOPMENT OPPORTUNITY ON ASBURY AVE! This rare mixed-use property offers a blank canvas for your vision in the heart of Ocean City\'s bustling Asbury Ave. This project comes shovel ready. With city-approved plans in hand, this property is set for transformation into a dynamic space featuring: - Two residential living units, ideal for vacationers or year-round residents (1800sq ft and 1700sq ft) -Ground level commercial space. perfect for retail or restaurant (1600sq ft) -Shared rooftop deck. Offering expansive views and a unique outdoor amenity for residents and tenants. -Plans include city approved architectural plan.