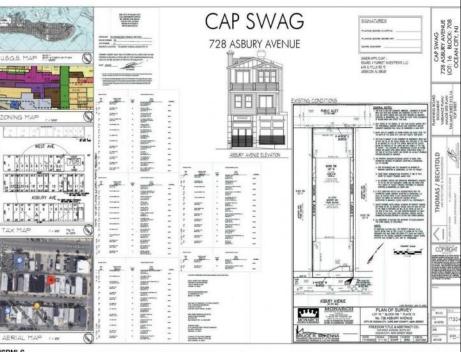

## **COMMENTS**

PRIME MIXED-USE DEVELOPMENT OPPORTUNITY ON ASBURY AVE! This rare mixed-use property offers a blank canvas for your vision in the heart of Ocean City\'s bustling Asbury Ave. This project comes shovel ready. With city-approved plans in hand, this property is set for transformation into a dynamic space featuring: - Two residential living units, ideal for vacationers or year-round residents (1800sq ft and 1700sq ft) -Ground level commercial space. perfect for retail or restaurant (1600sq ft) -Shared rooftop deck. Offering expansive views and a unique outdoor amenity for residents and tenants. -Plans include city approved architectural plan.

**PROPERTY DETAILS** OutsideFeatures ParkingGarage Heating Cooling Deck Two Car Forced Air Central Sidewalks Gas-Natural HotWater Water Sewer Public **Public Sewer** Gas

Ask for Denise Kelley Berger Realty Inc 3160 Asbury Avenue, Ocean City Call: 609-399-0076 Email to: dlk@bergerrealty.com