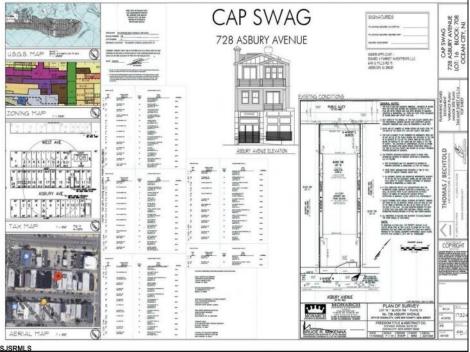

## COMMENTS

PRIME MIXED-USE DEVELOPMENT OPPORTUNITY ON ASBURY AVE! This rare mixed-use property offers a blank canvas for your vision in the heart of Ocean City\'s bustling Asbury Ave. This project comes shovel ready. With city-approved plans in hand, this property is set for transformation into a dynamic space featuring: - Two residential living units, ideal for vacationers or year-round residents (1800sq ft and 1700sq ft) -Ground level commercial space. perfect for retail or restaurant (1600sq ft) -Shared rooftop deck. Offering expansive views and a unique outdoor amenity for residents and tenants. -Plans include city approved architectural plan.