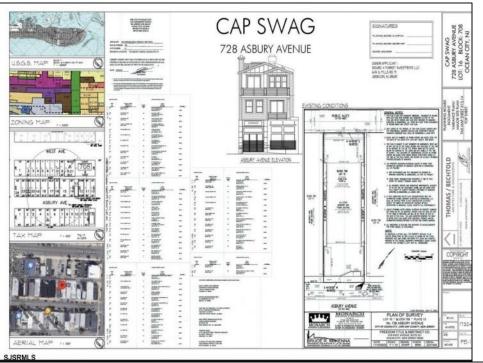

## 728 Asbury Ocean City, NJ 08226

Asking \$1,150,000.00

## **COMMENTS**

PRIME MIXED-USE DEVELOPMENT OPPORTUNITY ON ASBURY AVE! This rare mixed-use property offers a blank canvas for your vision in the heart of Ocean City\'s bustling Asbury Ave. This project comes shovel ready. With city-approved plans in hand, this property is set for transformation into a dynamic space featuring: - Two residential living units, ideal for vacationers or year-round residents (1800sq ft and 1700sq ft) -Ground level commercial space. perfect for retail or restaurant (1600sq ft) -Shared rooftop deck. Offering expansive views and a unique outdoor amenity for residents and tenants. -Plans include city approved architectural plan.