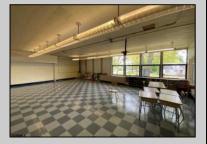

## **COMMENTS**

50,000 SQ FT IS AVAILABLE IMMEDIATELY FOR SALE. LOCATED ON 8.67 ACRES. 3 BUILDINGS: 1. 22,800 SQ FT 3 STORY FRONT BUILDING. 2. 4,680 SIDE BUILDING. 3. 22,500 SQ FT REAR BUILDING. GREAT FOR OFFICES, RETAIL, SCHOOL, PROFESSIONAL, WAREHOUSE, STORAGE FACILITY, FITNESS CENTER, DAY CARE FACILITY AND MUCH MORE! PARKING FOR 100+ CARS. AVAILABLE IMMEDIATELY.

| Exterior |  |
|----------|--|
| Brick    |  |
| 2        |  |

PROPERTY DETAILS OutsideFeatures Recreation Facilities Storage Building

ParkingGarage 11 or More Spaces Off Street Paved

InteriorFeatures 220 Volt Electricity 440 Volt Electricity Fire Sprinkler System Restroom Security System Smoke/Fire Alarm Storage