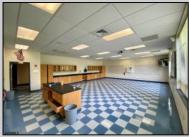

## **COMMENTS**

50,000 SQ FT IS AVAILABLE IMMEDIATELY FOR SALE. LOCATED ON 8.67 ACRES. 3 BUILDINGS: 1. 22,800 SQ FT 3 STORY FRONT BUILDING. 2. 4,680 SIDE BUILDING. 3. 22,500 SQ FT REAR BUILDING. GREAT FOR OFFICES, RETAIL, SCHOOL, PROFESSIONAL, WAREHOUSE, STORAGE FACILITY, FITNESS CENTER, DAY CARE FACILITY AND MUCH MORE! PARKING FOR 100+ CARS. AVAILABLE IMMEDIATELY.