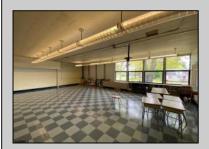

## **COMMENTS**

50,000 SQ FT IS AVAILABLE IMMEDIATELY FOR SALE. LOCATED ON 8.67 ACRES. 3 BUILDINGS: 1. 22,800 SQ FT 3 STORY FRONT BUILDING. 2. 4,680 SIDE BUILDING. 3. 22,500 SQ FT REAR BUILDING. GREAT FOR OFFICES, RETAIL, SCHOOL, PROFESSIONAL, WAREHOUSE, STORAGE FACILITY, FITNESS CENTER, DAY CARE FACILITY AND MUCH MORE! PARKING FOR 100+ CARS. AVAILABLE IMMEDIATELY.

| PROPERTY | <b>DETAILS</b> |
|----------|----------------|

OutsideFeatures Exterior Brick Recreation Facilities Storage Building

ParkingGarage 11 or More Spaces Off Street Paved

InteriorFeatures 220 Volt Electricity 440 Volt Electricity Fire Sprinkler System Restroom Security System Smoke/Fire Alarm