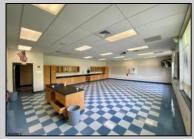

## **COMMENTS**

50,000 SQ FT IS AVAILABLE IMMEDIATELY FOR SALE. LOCATED ON 8.67 ACRES. 3 BUILDINGS: 1. 22,800 SQ FT 3 STORY FRONT BUILDING. 2. 4,680 SIDE BUILDING. 3. 22,500 SQ FT REAR BUILDING. GREAT FOR OFFICES, RETAIL, SCHOOL, PROFESSIONAL, WAREHOUSE, STORAGE FACILITY, FITNESS CENTER, DAY CARE FACILITY AND MUCH MORE! PARKING FOR 100+ CARS. AVAILABLE IMMEDIATELY.

| PROPERTY | <b>DETAILS</b> |
|----------|----------------|

OutsideFeatures Exterior Brick Recreation Facilities Storage Building

ParkingGarage 11 or More Spaces Off Street Paved

InteriorFeatures 220 Volt Electricity 440 Volt Electricity Fire Sprinkler System Restroom Security System Smoke/Fire Alarm