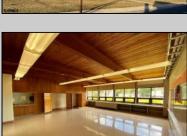

## **COMMENTS**

50,000 SQ FT IS AVAILABLE IMMEDIATELY FOR SALE. LOCATED ON 8.67 ACRES. 3 BUILDINGS: 1. 22,800 SQ FT 3 STORY FRONT BUILDING. 2. 4,680 SIDE BUILDING. 3. 22,500 SQ FT REAR BUILDING. GREAT FOR OFFICES, RETAIL, SCHOOL, PROFESSIONAL, WAREHOUSE, STORAGE FACILITY, FITNESS CENTER, DAY CARE FACILITY AND MUCH MORE! PARKING FOR 100+ CARS. AVAILABLE IMMEDIATELY.

| PROPERTY | <b>DETAILS</b> |
|----------|----------------|

OutsideFeatures Exterior Brick Recreation Facilities Storage Building

ParkingGarage 11 or More Spaces Off Street Paved

InteriorFeatures 220 Volt Electricity 440 Volt Electricity Fire Sprinkler System Restroom Security System Smoke/Fire Alarm