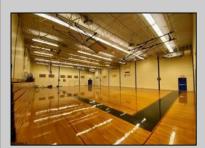

## **COMMENTS**

50,000 SQ FT IS AVAILABLE IMMEDIATELY FOR SALE. LOCATED ON 8.67 ACRES. 3 BUILDINGS: 1. 22,800 SQ FT 3 STORY FRONT BUILDING. 2. 4,680 SIDE BUILDING. 3. 22,500 SQ FT REAR BUILDING. GREAT FOR OFFICES, RETAIL, SCHOOL, PROFESSIONAL, WAREHOUSE, STORAGE FACILITY, FITNESS CENTER, DAY CARE FACILITY AND MUCH MORE! PARKING FOR 100+ CARS. AVAILABLE IMMEDIATELY.

| PROPERTY | <b>DETAILS</b> |
|----------|----------------|

OutsideFeatures Exterior Brick Recreation Facilities Storage Building

ParkingGarage 11 or More Spaces Off Street Paved

InteriorFeatures 220 Volt Electricity 440 Volt Electricity Fire Sprinkler System Restroom Security System Smoke/Fire Alarm