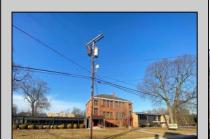

## **COMMENTS**

50,000 SQ FT IS AVAILABLE IMMEDIATELY FOR SALE. LOCATED ON 8.67 ACRES. 3 BUILDINGS: 1. 22,800 SQ FT 3 STORY FRONT BUILDING. 2. 4,680 SIDE BUILDING. 3. 22,500 SQ FT REAR BUILDING. GREAT FOR OFFICES, RETAIL, SCHOOL, PROFESSIONAL, WAREHOUSE, STORAGE FACILITY, FITNESS CENTER, DAY CARE FACILITY AND MUCH MORE! PARKING FOR 100+ CARS. AVAILABLE IMMEDIATELY.

| PRO | PERTY | DETAIL | LS |
|-----|-------|--------|----|

Exterior OutsideFeatures
Brick Recreation Facilities
Storage Building

ParkingGarage 11 or More Spaces Off Street Paved InteriorFeatures 220 Volt Electricity 440 Volt Electricity Fire Sprinkler System Restroom Security System Smoke/Fire Alarm Storage