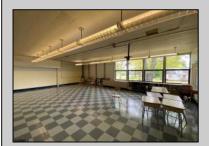

## **COMMENTS**

50,000 SQ FT IS AVAILABLE IMMEDIATELY FOR SALE. LOCATED ON 8.67 ACRES. 3 BUILDINGS: 1. 22,800 SQ FT 3 STORY FRONT BUILDING. 2. 4,680 SIDE BUILDING. 3. 22,500 SQ FT REAR BUILDING. GREAT FOR OFFICES, RETAIL, SCHOOL, PROFESSIONAL, WAREHOUSE, STORAGE FACILITY, FITNESS CENTER, DAY CARE FACILITY AND MUCH MORE! PARKING FOR 100+ CARS. AVAILABLE IMMEDIATELY.

| PRO | PERTY | DETAIL | LS |
|-----|-------|--------|----|

Exterior OutsideFeatures
Brick Recreation Facilities
Storage Building

ParkingGarage 11 or More Spaces Off Street Paved InteriorFeatures 220 Volt Electricity 440 Volt Electricity Fire Sprinkler System Restroom Security System Smoke/Fire Alarm Storage