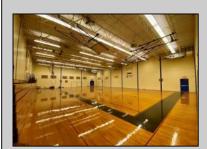

## **COMMENTS**

50,000 SQ FT IS AVAILABLE IMMEDIATELY FOR SALE. LOCATED ON 8.67 ACRES. 3 BUILDINGS: 1. 22,800 SQ FT 3 STORY FRONT BUILDING. 2. 4,680 SIDE BUILDING. 3. 22,500 SQ FT REAR BUILDING. GREAT FOR OFFICES, RETAIL, SCHOOL, PROFESSIONAL, WAREHOUSE, STORAGE FACILITY, FITNESS CENTER, DAY CARE FACILITY AND MUCH MORE! PARKING FOR 100+ CARS. AVAILABLE IMMEDIATELY.

| PRO | PERTY | DETAIL | LS |
|-----|-------|--------|----|

Exterior OutsideFeatures
Brick Recreation Facilities
Storage Building

ParkingGarage 11 or More Spaces Off Street Paved InteriorFeatures 220 Volt Electricity 440 Volt Electricity Fire Sprinkler System Restroom Security System Smoke/Fire Alarm Storage