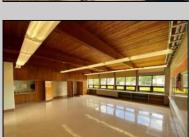

## **COMMENTS**

50,000 SQ FT IS AVAILABLE IMMEDIATELY FOR SALE. LOCATED ON 8.67 ACRES. 3 BUILDINGS: 1. 22,800 SQ FT 3 STORY FRONT BUILDING. 2. 4,680 SIDE BUILDING. 3. 22,500 SQ FT REAR BUILDING. GREAT FOR OFFICES, RETAIL, SCHOOL, PROFESSIONAL, WAREHOUSE, STORAGE FACILITY, FITNESS CENTER, DAY CARE FACILITY AND MUCH MORE! PARKING FOR 100+ CARS. AVAILABLE IMMEDIATELY.

| PRO | PERTY | DETAIL | LS |
|-----|-------|--------|----|

Exterior OutsideFeatures
Brick Recreation Facilities
Storage Building

ParkingGarage 11 or More Spaces Off Street Paved InteriorFeatures 220 Volt Electricity 440 Volt Electricity Fire Sprinkler System Restroom Security System Smoke/Fire Alarm Storage