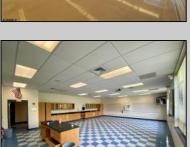

## **COMMENTS**

50,000 SQ FT IS AVAILABLE IMMEDIATELY FOR SALE. LOCATED ON 8.67 ACRES. 3 BUILDINGS: 1. 22,800 SQ FT 3 STORY FRONT BUILDING. 2. 4,680 SIDE BUILDING. 3. 22,500 SQ FT REAR BUILDING. GREAT FOR OFFICES, RETAIL, SCHOOL, PROFESSIONAL, WAREHOUSE, STORAGE FACILITY, FITNESS CENTER, DAY CARE FACILITY AND MUCH MORE! PARKING FOR 100+ CARS. AVAILABLE IMMEDIATELY.

| PRO | PERTY | DETAIL | LS |
|-----|-------|--------|----|

Exterior OutsideFeatures
Brick Recreation Facilities
Storage Building

ParkingGarage 11 or More Spaces Off Street Paved InteriorFeatures 220 Volt Electricity 440 Volt Electricity Fire Sprinkler System Restroom Security System Smoke/Fire Alarm Storage