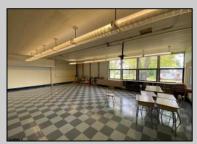

## **COMMENTS**

50,000 SQ FT IS AVAILABLE IMMEDIATELY FOR SALE. LOCATED ON 8.67 ACRES. 3 BUILDINGS: 1. 22,800 SQ FT 3 STORY FRONT BUILDING. 2. 4,680 SIDE BUILDING. 3. 22,500 SQ FT REAR BUILDING. GREAT FOR OFFICES, RETAIL, SCHOOL, PROFESSIONAL, WAREHOUSE, STORAGE FACILITY, FITNESS CENTER, DAY CARE FACILITY AND MUCH MORE! PARKING FOR 100+ CARS. AVAILABLE IMMEDIATELY

| 22,500 SQ FT REAR BUILDING. GREAT FOR OFFICES, RETAIL, SCHOOL, PROFESSIONAL, |                 |               |                  |
|------------------------------------------------------------------------------|-----------------|---------------|------------------|
| WAREHOUSE, STORAGE FACILITY, FITNESS CENTER, DAY CARE FACILITY AND MUCH      |                 |               |                  |
| MORE! PARKING FOR 100+ CARS. AVAILABLE IMMEDIATELY.                          |                 |               |                  |
| PROPERTY DETAILS                                                             |                 |               |                  |
| Exterior                                                                     | OutsideFeatures | ParkingGarage | InteriorFeatures |