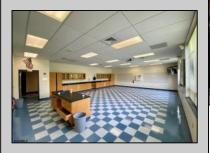

## **COMMENTS**

50,000 SQ FT IS AVAILABLE IMMEDIATELY FOR SALE. LOCATED ON 8.67 ACRES. 3 BUILDINGS: 1. 22,800 SQ FT 3 STORY FRONT BUILDING. 2. 4,680 SIDE BUILDING. 3. 22,500 SQ FT REAR BUILDING. GREAT FOR OFFICES, RETAIL, SCHOOL, PROFESSIONAL, WAREHOUSE, STORAGE FACILITY, FITNESS CENTER, DAY CARE FACILITY AND MUCH MORE! PARKING FOR 100+ CARS. AVAILABLE IMMEDIATELY

| 22,500 SQ FT REAR BUILDING. GREAT FOR OFFICES, RETAIL, SCHOOL, PROFESSIONAL, |                 |               |                  |
|------------------------------------------------------------------------------|-----------------|---------------|------------------|
| WAREHOUSE, STORAGE FACILITY, FITNESS CENTER, DAY CARE FACILITY AND MUCH      |                 |               |                  |
| MORE! PARKING FOR 100+ CARS. AVAILABLE IMMEDIATELY.                          |                 |               |                  |
| PROPERTY DETAILS                                                             |                 |               |                  |
| Exterior                                                                     | OutsideFeatures | ParkingGarage | InteriorFeatures |