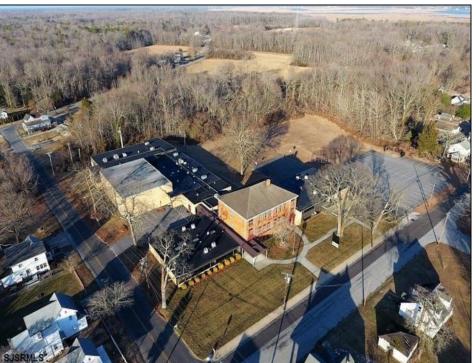

## **COMMENTS**

50,000 SQ FT IS AVAILABLE IMMEDIATELY FOR SALE. LOCATED ON 8.67 ACRES. 3 BUILDINGS: 1. 22,800 SQ FT 3 STORY FRONT BUILDING. 2. 4,680 SIDE BUILDING. 3. 22,500 SQ FT REAR BUILDING. GREAT FOR OFFICES, RETAIL, SCHOOL, PROFESSIONAL, WAREHOUSE, STORAGE FACILITY, FITNESS CENTER, DAY CARE FACILITY AND MUCH MORE! PARKING FOR 100+ CARS. AVAILABLE IMMEDIATELY

| 22,500 SQ FT REAR BUILDING. GREAT FOR OFFICES, RETAIL, SCHOOL, PROFESSIONAL, |                 |               |                  |
|------------------------------------------------------------------------------|-----------------|---------------|------------------|
| WAREHOUSE, STORAGE FACILITY, FITNESS CENTER, DAY CARE FACILITY AND MUCH      |                 |               |                  |
| MORE! PARKING FOR 100+ CARS. AVAILABLE IMMEDIATELY.                          |                 |               |                  |
| PROPERTY DETAILS                                                             |                 |               |                  |
| Exterior                                                                     | OutsideFeatures | ParkingGarage | InteriorFeatures |