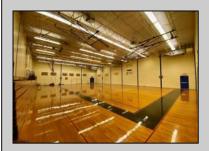

## **COMMENTS**

50,000 SQ FT IS AVAILABLE IMMEDIATELY FOR SALE. LOCATED ON 8.67 ACRES. 3 BUILDINGS: 1. 22,800 SQ FT 3 STORY FRONT BUILDING. 2. 4,680 SIDE BUILDING. 3. 22,500 SQ FT REAR BUILDING. GREAT FOR OFFICES, RETAIL, SCHOOL, PROFESSIONAL, WAREHOUSE, STORAGE FACILITY, FITNESS CENTER, DAY CARE FACILITY AND MUCH MORE! PARKING FOR 100+ CARS. AVAILABLE IMMEDIATELY

OutsideFeatures ParkingGarage
Recreation Facilities 11 or More Spaces
Storage Building Off Street
Paved

InteriorFeatures
220 Volt Electricity
440 Volt Electricity
Fire Sprinkler System
Restroom
Security System
Smoke/Fire Alarm
Storage