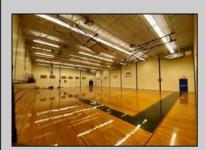

## **COMMENTS**

50,000 SQ FT IS AVAILABLE IMMEDIATELY FOR SALE. LOCATED ON 8.67 ACRES. 3 BUILDINGS: 1. 22,800 SQ FT 3 STORY FRONT BUILDING. 2. 4,680 SIDE BUILDING. 3. 22,500 SQ FT REAR BUILDING. GREAT FOR OFFICES, RETAIL, SCHOOL, PROFESSIONAL, WAREHOUSE, STORAGE FACILITY, FITNESS CENTER, DAY CARE FACILITY AND MUCH MORE! PARKING FOR 100+ CARS. AVAILABLE IMMEDIATELY.