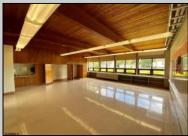

## **COMMENTS**

50,000 SQ FT IS AVAILABLE IMMEDIATELY FOR SALE. LOCATED ON 8.67 ACRES. 3 BUILDINGS: 1. 22,800 SQ FT 3 STORY FRONT BUILDING. 2. 4,680 SIDE BUILDING. 3. 22,500 SQ FT REAR BUILDING. GREAT FOR OFFICES, RETAIL, SCHOOL, PROFESSIONAL, WAREHOUSE, STORAGE FACILITY, FITNESS CENTER, DAY CARE FACILITY AND MUCH MORE! PARKING FOR 100+ CARS. AVAILABLE IMMEDIATELY.

| PRO | PERTY | DETAIL | LS |
|-----|-------|--------|----|

OutsideFeatures Exterior Brick Recreation Facilities Storage Building

ParkingGarage 11 or More Spaces Off Street Paved

InteriorFeatures 220 Volt Electricity 440 Volt Electricity Fire Sprinkler System Restroom Security System Smoke/Fire Alarm