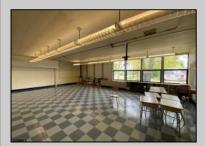

## **COMMENTS**

50,000 SQ FT IS AVAILABLE IMMEDIATELY FOR SALE. LOCATED ON 8.67 ACRES. 3 BUILDINGS: 1. 22,800 SQ FT 3 STORY FRONT BUILDING. 2. 4,680 SIDE BUILDING. 3. 22,500 SQ FT REAR BUILDING. GREAT FOR OFFICES, RETAIL, SCHOOL, PROFESSIONAL, WAREHOUSE, STORAGE FACILITY, FITNESS CENTER, DAY CARE FACILITY AND MUCH MORE! PARKING FOR 100+ CARS. AVAILABLE IMMEDIATELY.