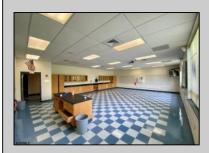

## **COMMENTS**

50,000 SQ FT IS AVAILABLE IMMEDIATELY FOR SALE. LOCATED ON 8.67 ACRES. 3 BUILDINGS: 1. 22,800 SQ FT 3 STORY FRONT BUILDING. 2. 4,680 SIDE BUILDING. 3. 22,500 SQ FT REAR BUILDING. GREAT FOR OFFICES, RETAIL, SCHOOL, PROFESSIONAL, WAREHOUSE, STORAGE FACILITY, FITNESS CENTER, DAY CARE FACILITY AND MUCH MORE! PARKING FOR 100+ CARS. AVAILABLE IMMEDIATELY.

| PRO | PERTY | DETAIL | LS |
|-----|-------|--------|----|

OutsideFeatures Exterior Brick Recreation Facilities Storage Building

ParkingGarage 11 or More Spaces Off Street Paved

InteriorFeatures 220 Volt Electricity 440 Volt Electricity Fire Sprinkler System Restroom Security System Smoke/Fire Alarm