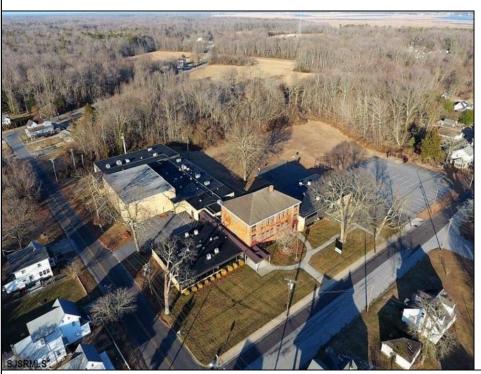

## **COMMENTS**

50,000 SQ FT IS AVAILABLE IMMEDIATELY FOR SALE. LOCATED ON 8.67 ACRES. 3 BUILDINGS: 1. 22,800 SQ FT 3 STORY FRONT BUILDING. 2. 4,680 SIDE BUILDING. 3. 22,500 SQ FT REAR BUILDING. GREAT FOR OFFICES, RETAIL, SCHOOL, PROFESSIONAL, WAREHOUSE, STORAGE FACILITY, FITNESS CENTER, DAY CARE FACILITY AND MUCH MORE! PARKING FOR 100+ CARS. AVAILABLE IMMEDIATELY.