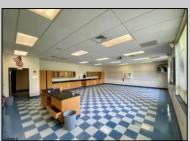

## **COMMENTS**

50,000 SQ FT IS AVAILABLE IMMEDIATELY FOR SALE. LOCATED ON 8.67 ACRES. 3 BUILDINGS: 1. 22,800 SQ FT 3 STORY FRONT BUILDING. 2. 4,680 SIDE BUILDING. 3. 22,500 SQ FT REAR BUILDING. GREAT FOR OFFICES, RETAIL, SCHOOL, PROFESSIONAL, WAREHOUSE, STORAGE FACILITY, FITNESS CENTER, DAY CARE FACILITY AND MUCH MORE! PARKING FOR 100+ CARS. AVAILABLE IMMEDIATELY.