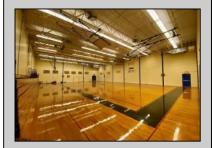

## **COMMENTS**

50,000 SQ FT IS AVAILABLE IMMEDIATELY FOR SALE. LOCATED ON 8.67 ACRES. 3 BUILDINGS: 1. 22,800 SQ FT 3 STORY FRONT BUILDING. 2. 4,680 SIDE BUILDING. 3. 22,500 SQ FT REAR BUILDING. GREAT FOR OFFICES, RETAIL, SCHOOL, PROFESSIONAL, WAREHOUSE, STORAGE FACILITY, FITNESS CENTER, DAY CARE FACILITY AND MUCH MORE! PARKING FOR 100+ CARS. AVAILABLE IMMEDIATELY.