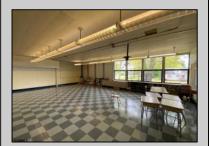

## **COMMENTS**

50,000 SQ FT IS AVAILABLE IMMEDIATELY FOR SALE. LOCATED ON 8.67 ACRES. 3 BUILDINGS: 1. 22,800 SQ FT 3 STORY FRONT BUILDING. 2. 4,680 SIDE BUILDING. 3. 22,500 SQ FT REAR BUILDING. GREAT FOR OFFICES, RETAIL, SCHOOL, PROFESSIONAL, WAREHOUSE, STORAGE FACILITY, FITNESS CENTER, DAY CARE FACILITY AND MUCH MORE! PARKING FOR 100+ CARS. AVAILABLE IMMEDIATELY.