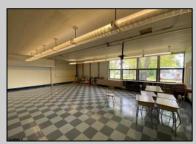

## COMMENTS

50,000 SQ FT IS AVAILABLE IMMEDIATELY FOR SALE. LOCATED ON 8.67 ACRES. 3 BUILDINGS: 1. 22,800 SQ FT 3 STORY FRONT BUILDING. 2. 4,680 SIDE BUILDING. 3. 22,500 SQ FT REAR BUILDING. GREAT FOR OFFICES, RETAIL, SCHOOL, PROFESSIONAL, WAREHOUSE, STORAGE FACILITY, FITNESS CENTER, DAY CARE FACILITY AND MUCH MORE! PARKING FOR 100+ CARS. AVAILABLE IMMEDIATELY