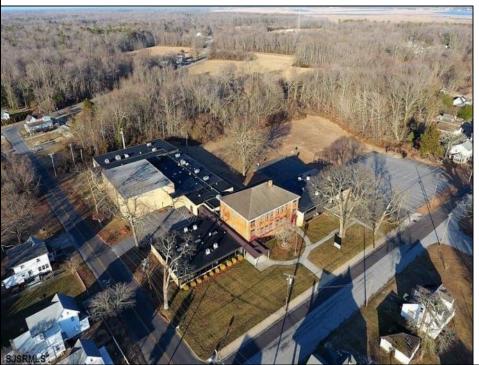

## COMMENTS

50,000 SQ FT IS AVAILABLE IMMEDIATELY FOR SALE. LOCATED ON 8.67 ACRES. 3 BUILDINGS: 1. 22,800 SQ FT 3 STORY FRONT BUILDING. 2. 4,680 SIDE BUILDING. 3. 22,500 SQ FT REAR BUILDING. GREAT FOR OFFICES, RETAIL, SCHOOL, PROFESSIONAL, WAREHOUSE, STORAGE FACILITY, FITNESS CENTER, DAY CARE FACILITY AND MUCH MORE! PARKING FOR 100+ CARS. AVAILABLE IMMEDIATELY