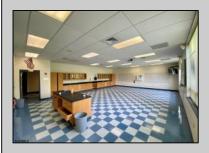

## COMMENTS

50,000 SQ FT IS AVAILABLE IMMEDIATELY FOR SALE. LOCATED ON 8.67 ACRES. 3 BUILDINGS: 1. 22,800 SQ FT 3 STORY FRONT BUILDING. 2. 4,680 SIDE BUILDING. 3. 22,500 SQ FT REAR BUILDING. GREAT FOR OFFICES, RETAIL, SCHOOL, PROFESSIONAL, WAREHOUSE, STORAGE FACILITY, FITNESS CENTER, DAY CARE FACILITY AND MUCH MORE! PARKING FOR 100+ CARS. AVAILABLE IMMEDIATELY