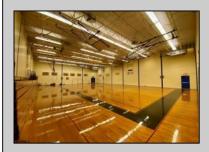

## COMMENTS

50,000 SQ FT IS AVAILABLE IMMEDIATELY FOR SALE. LOCATED ON 8.67 ACRES. 3 BUILDINGS: 1. 22,800 SQ FT 3 STORY FRONT BUILDING. 2. 4,680 SIDE BUILDING. 3. 22,500 SQ FT REAR BUILDING. GREAT FOR OFFICES, RETAIL, SCHOOL, PROFESSIONAL, WAREHOUSE, STORAGE FACILITY, FITNESS CENTER, DAY CARE FACILITY AND MUCH MORE! PARKING FOR 100+ CARS. AVAILABLE IMMEDIATELY