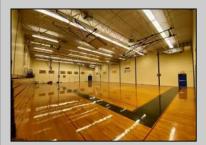

## COMMENTS

50,000 SQ FT IS AVAILABLE IMMEDIATELY FOR SALE. LOCATED ON 8.67 ACRES. 3 BUILDINGS: 1. 22,800 SQ FT 3 STORY FRONT BUILDING. 2. 4,680 SIDE BUILDING. 3. 22,500 SQ FT REAR BUILDING. GREAT FOR OFFICES, RETAIL, SCHOOL, PROFESSIONAL, WAREHOUSE, STORAGE FACILITY, FITNESS CENTER, DAY CARE FACILITY AND MUCH MORE! PARKING FOR 100+ CARS. AVAILABLE IMMEDIATELY. PROPERTY DETAILS