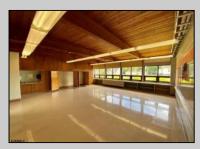

## COMMENTS

50,000 SQ FT IS AVAILABLE IMMEDIATELY FOR SALE. LOCATED ON 8.67 ACRES. 3 BUILDINGS: 1. 22,800 SQ FT 3 STORY FRONT BUILDING. 2. 4,680 SIDE BUILDING. 3. 22,500 SQ FT REAR BUILDING. GREAT FOR OFFICES, RETAIL, SCHOOL, PROFESSIONAL, WAREHOUSE, STORAGE FACILITY, FITNESS CENTER, DAY CARE FACILITY AND MUCH MORE! PARKING FOR 100+ CARS. AVAILABLE IMMEDIATELY. PROPERTY DETAILS

Exterior Brick

OutsideFeatures Park Recreation Facilities 11 of Storage Building Off S Park

ParkingGarage 11 or More Spaces Off Street Paved InteriorFeatures 220 Volt Electricity 440 Volt Electricity Fire Sprinkler System Restroom Security System Smoke/Fire Alarm Storage