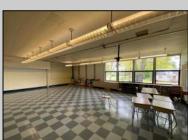

## COMMENTS

50,000 SQ FT IS AVAILABLE IMMEDIATELY FOR SALE. LOCATED ON 8.67 ACRES. 3 BUILDINGS: 1. 22,800 SQ FT 3 STORY FRONT BUILDING. 2. 4,680 SIDE BUILDING. 3. 22,500 SQ FT REAR BUILDING. GREAT FOR OFFICES, RETAIL, SCHOOL, PROFESSIONAL, WAREHOUSE, STORAGE FACILITY, FITNESS CENTER, DAY CARE FACILITY AND MUCH MORE! PARKING FOR 100+ CARS. AVAILABLE IMMEDIATELY. PROPERTY DETAILS

Exterior Brick

OutsideFeatures Park Recreation Facilities 11 of Storage Building Off S Park

ParkingGarage 11 or More Spaces Off Street Paved InteriorFeatures 220 Volt Electricity 440 Volt Electricity Fire Sprinkler System Restroom Security System Smoke/Fire Alarm Storage