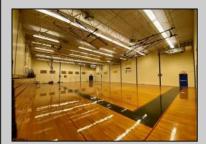

## COMMENTS

50,000 SQ FT IS AVAILABLE IMMEDIATELY FOR SALE. LOCATED ON 8.67 ACRES. 3 BUILDINGS: 1. 22,800 SQ FT 3 STORY FRONT BUILDING. 2. 4,680 SIDE BUILDING. 3. 22,500 SQ FT REAR BUILDING. GREAT FOR OFFICES, RETAIL, SCHOOL, PROFESSIONAL, WAREHOUSE, STORAGE FACILITY, FITNESS CENTER, DAY CARE FACILITY AND MUCH MORE! PARKING FOR 100+ CARS. AVAILABLE IMMEDIATELY. PROPERTY DETAILS