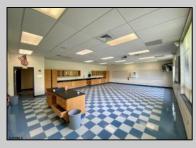

## COMMENTS

50,000 SQ FT IS AVAILABLE IMMEDIATELY FOR SALE. LOCATED ON 8.67 ACRES. 3 BUILDINGS: 1. 22,800 SQ FT 3 STORY FRONT BUILDING. 2. 4,680 SIDE BUILDING. 3. 22,500 SQ FT REAR BUILDING. GREAT FOR OFFICES, RETAIL, SCHOOL, PROFESSIONAL, WAREHOUSE, STORAGE FACILITY, FITNESS CENTER, DAY CARE FACILITY AND MUCH MORE! PARKING FOR 100+ CARS. AVAILABLE IMMEDIATELY. PROPERTY DETAILS

Exterior Brick

OutsideFeatures Park Recreation Facilities 11 of Storage Building Off S Park

ParkingGarage 11 or More Spaces Off Street Paved InteriorFeatures 220 Volt Electricity 440 Volt Electricity Fire Sprinkler System Restroom Security System Smoke/Fire Alarm Storage