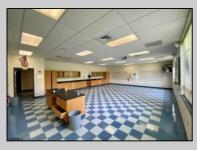

## COMMENTS

50,000 SQ FT IS AVAILABLE IMMEDIATELY FOR SALE. LOCATED ON 8.67 ACRES. 3 BUILDINGS: 1. 22,800 SQ FT 3 STORY FRONT BUILDING. 2. 4,680 SIDE BUILDING. 3. 22,500 SQ FT REAR BUILDING. GREAT FOR OFFICES, RETAIL, SCHOOL, PROFESSIONAL, WAREHOUSE, STORAGE FACILITY, FITNESS CENTER, DAY CARE FACILITY AND MUCH MORE! PARKING FOR 100+ CARS. AVAILABLE IMMEDIATELY. PROPERTY DETAILS