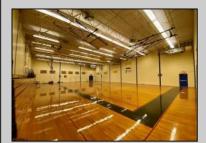

## COMMENTS

50,000 SQ FT IS AVAILABLE IMMEDIATELY FOR SALE. LOCATED ON 8.67 ACRES. 3 BUILDINGS: 1. 22,800 SQ FT 3 STORY FRONT BUILDING. 2. 4,680 SIDE BUILDING. 3. 22,500 SQ FT REAR BUILDING. GREAT FOR OFFICES, RETAIL, SCHOOL, PROFESSIONAL, WAREHOUSE, STORAGE FACILITY, FITNESS CENTER, DAY CARE FACILITY AND MUCH MORE! PARKING FOR 100+ CARS. AVAILABLE IMMEDIATELY. PROPERTY DETAILS

Exterior Brick

OutsideFeatures **Recreation Facilities** Storage Building

ParkingGarage 11 or More Spaces Off Street Paved

InteriorFeatures 220 Volt Electricity 440 Volt Electricity Fire Sprinkler System Restroom Security System Smoke/Fire Alarm Storage