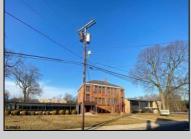

## **COMMENTS**

50,000 SQ FT IS AVAILABLE IMMEDIATELY FOR SALE. LOCATED ON 8.67 ACRES. 3 BUILDINGS: 1. 22,800 SQ FT 3 STORY FRONT BUILDING. 2. 4,680 SIDE BUILDING. 3. 22,500 SQ FT REAR BUILDING. GREAT FOR OFFICES, RETAIL, SCHOOL, PROFESSIONAL, WAREHOUSE, STORAGE FACILITY, FITNESS CENTER, DAY CARE FACILITY AND MUCH MORE! PARKING FOR 100+ CARS. AVAILABLE IMMEDIATELY.

| DDA | PERTY | DET | ۱II C |
|-----|-------|-----|-------|
| PRU | PERIT |     | ᇄᆫᇰ   |

Exterior OutsideFeatures ParkingGarage
Brick Recreation Facilities 11 or More Spa
Storage Building Off Street

ParkingGarage Interior
11 or More Spaces 220 V
Off Street 440 V
Paved Fire S
Restro