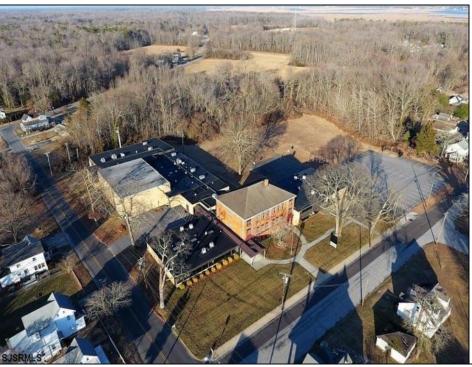

## **COMMENTS**

50,000 SQ FT IS AVAILABLE IMMEDIATELY FOR SALE. LOCATED ON 8.67 ACRES. 3 BUILDINGS: 1. 22,800 SQ FT 3 STORY FRONT BUILDING. 2. 4,680 SIDE BUILDING. 3. 22,500 SQ FT REAR BUILDING. GREAT FOR OFFICES, RETAIL, SCHOOL, PROFESSIONAL, WAREHOUSE, STORAGE FACILITY, FITNESS CENTER, DAY CARE FACILITY AND MUCH MORE! PARKING FOR 100+ CARS. AVAILABLE IMMEDIATELY.