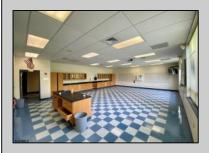

## **COMMENTS**

50,000 SQ FT IS AVAILABLE IMMEDIATELY FOR SALE. LOCATED ON 8.67 ACRES. 3 BUILDINGS: 1. 22,800 SQ FT 3 STORY FRONT BUILDING. 2. 4,680 SIDE BUILDING. 3. 22,500 SQ FT REAR BUILDING. GREAT FOR OFFICES, RETAIL, SCHOOL, PROFESSIONAL, WAREHOUSE, STORAGE FACILITY, FITNESS CENTER, DAY CARE FACILITY AND MUCH MORE! PARKING FOR 100+ CARS. AVAILABLE IMMEDIATELY.