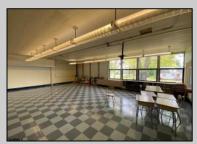

## **COMMENTS**

50,000 SQ FT IS AVAILABLE IMMEDIATELY FOR SALE. LOCATED ON 8.67 ACRES. 3 BUILDINGS: 1. 22,800 SQ FT 3 STORY FRONT BUILDING. 2. 4,680 SIDE BUILDING. 3. 22,500 SQ FT REAR BUILDING. GREAT FOR OFFICES, RETAIL, SCHOOL, PROFESSIONAL, WAREHOUSE, STORAGE FACILITY, FITNESS CENTER, DAY CARE FACILITY AND MUCH MORE! PARKING FOR 100+ CARS. AVAILABLE IMMEDIATELY.