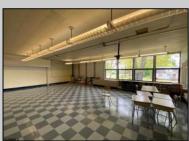

## COMMENTS

50,000 SQ FT IS AVAILABLE IMMEDIATELY FOR SALE. LOCATED ON 8.67 ACRES. 3 BUILDINGS: 1. 22,800 SQ FT 3 STORY FRONT BUILDING. 2. 4,680 SIDE BUILDING. 3. 22,500 SQ FT REAR BUILDING. GREAT FOR OFFICES, RETAIL, SCHOOL, PROFESSIONAL, WAREHOUSE, STORAGE FACILITY, FITNESS CENTER, DAY CARE FACILITY AND MUCH MORE! PARKING FOR 100+ CARS. AVAILABLE IMMEDIATELY. PROPERTY DETAILS