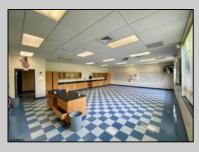

## COMMENTS

50,000 SQ FT IS AVAILABLE IMMEDIATELY FOR SALE. LOCATED ON 8.67 ACRES. 3 BUILDINGS: 1. 22,800 SQ FT 3 STORY FRONT BUILDING. 2. 4,680 SIDE BUILDING. 3. 22,500 SQ FT REAR BUILDING. GREAT FOR OFFICES, RETAIL, SCHOOL, PROFESSIONAL, WAREHOUSE, STORAGE FACILITY, FITNESS CENTER, DAY CARE FACILITY AND MUCH MORE! PARKING FOR 100+ CARS. AVAILABLE IMMEDIATELY. PROPERTY DETAILS