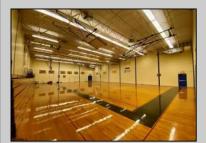

## COMMENTS

50,000 SQ FT IS AVAILABLE IMMEDIATELY FOR SALE. LOCATED ON 8.67 ACRES. 3 BUILDINGS: 1. 22,800 SQ FT 3 STORY FRONT BUILDING. 2. 4,680 SIDE BUILDING. 3. 22,500 SQ FT REAR BUILDING. GREAT FOR OFFICES, RETAIL, SCHOOL, PROFESSIONAL, WAREHOUSE, STORAGE FACILITY, FITNESS CENTER, DAY CARE FACILITY AND MUCH MORE! PARKING FOR 100+ CARS. AVAILABLE IMMEDIATELY. PROPERTY DETAILS

Exterior Brick

OutsideFeatures Parki Recreation Facilities 11 or Storage Building Off S Pave

ParkingGarage 11 or More Spaces Off Street Paved

HotWater

Gas

InteriorFeatures 220 Volt Electricity 440 Volt Electricity Fire Sprinkler System Restroom Security System Smoke/Fire Alarm Storage