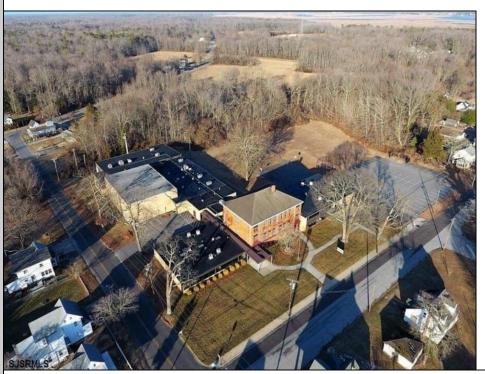

## **COMMENTS**

50,000 SQ FT IS AVAILABLE IMMEDIATELY FOR SALE. LOCATED ON 8.67 ACRES. 3 BUILDINGS: 1. 22,800 SQ FT 3 STORY FRONT BUILDING. 2. 4,680 SIDE BUILDING. 3. 22 500 SQ ET REAR BUILDING GREAT FOR OFFICES RETAIL SCHOOL PROFESSIONAL

| 22,300 3Q 1 1 KEAK BOILDING. GKEAT I OK OTTICES, KETAIL, SCHOOL, I KOI ESSIONAL, |                        |                   |                       |
|----------------------------------------------------------------------------------|------------------------|-------------------|-----------------------|
| WAREHOUSE, S                                                                     | TORAGE FACILITY, FITNI | ESS CENTER, DAY C | ARE FACILITY AND MUCH |
| MORE! PARKING FOR 100+ CARS. AVAILABLE IMMEDIATELY.                              |                        |                   |                       |
| PROPERTY DETAILS                                                                 |                        |                   |                       |
| Exterior                                                                         | OutsideFeatures        | ParkingGarage     | InteriorFeatures      |