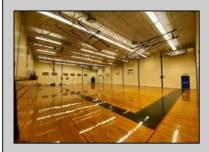

## **COMMENTS**

50,000 SQ FT IS AVAILABLE IMMEDIATELY FOR SALE. LOCATED ON 8.67 ACRES. 3 BUILDINGS: 1. 22,800 SQ FT 3 STORY FRONT BUILDING. 2. 4,680 SIDE BUILDING. 3. 22 500 SQ ET REAR BUILDING GREAT FOR OFFICES RETAIL SCHOOL PROFESSIONAL

| 22,300 3Q 1 1 KEAK BOILDING. GKEAT I OK OTTICES, KETAIL, SCHOOL, I KOI ESSIONAL, |                        |                   |                       |
|----------------------------------------------------------------------------------|------------------------|-------------------|-----------------------|
| WAREHOUSE, S                                                                     | TORAGE FACILITY, FITNI | ESS CENTER, DAY C | ARE FACILITY AND MUCH |
| MORE! PARKING FOR 100+ CARS. AVAILABLE IMMEDIATELY.                              |                        |                   |                       |
| PROPERTY DETAILS                                                                 |                        |                   |                       |
| Exterior                                                                         | OutsideFeatures        | ParkingGarage     | InteriorFeatures      |

Brick **Recreation Facilities** Storage Building Off Street Paved

11 or More Spaces 220 Volt Electricity 440 Volt Electricity Fire Sprinkler System Restroom Security System Smoke/Fire Alarm

Storage

Heating Cooling HotWater Water Gas-Natural Central Gas Public