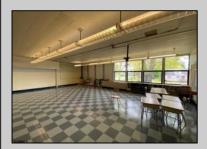

## **COMMENTS**

50,000 SQ FT IS AVAILABLE IMMEDIATELY FOR SALE. LOCATED ON 8.67 ACRES. 3 BUILDINGS: 1. 22,800 SQ FT 3 STORY FRONT BUILDING. 2. 4,680 SIDE BUILDING. 3. 22 500 SQ ET REAR BUILDING GREAT FOR OFFICES RETAIL SCHOOL PROFESSIONAL

| 22,300 3Q 1 1 KEAK BOILDING. GKEAT I OK OTTICES, KETAIL, SCHOOL, I KOI ESSIONAL, |                        |                   |                       |
|----------------------------------------------------------------------------------|------------------------|-------------------|-----------------------|
| WAREHOUSE, S                                                                     | TORAGE FACILITY, FITNI | ESS CENTER, DAY C | ARE FACILITY AND MUCH |
| MORE! PARKING FOR 100+ CARS. AVAILABLE IMMEDIATELY.                              |                        |                   |                       |
| PROPERTY DETAILS                                                                 |                        |                   |                       |
| Exterior                                                                         | OutsideFeatures        | ParkingGarage     | InteriorFeatures      |

Brick **Recreation Facilities** Storage Building Off Street Paved

11 or More Spaces 220 Volt Electricity 440 Volt Electricity Fire Sprinkler System Restroom Security System Smoke/Fire Alarm

Storage

Heating Cooling HotWater Water Gas-Natural Central Gas Public