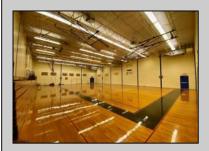

## **COMMENTS**

50,000 SQ FT IS AVAILABLE IMMEDIATELY FOR SALE. LOCATED ON 8.67 ACRES. 3 BUILDINGS: 1. 22,800 SQ FT 3 STORY FRONT BUILDING. 2. 4,680 SIDE BUILDING. 3. 22,500 SQ FT REAR BUILDING. GREAT FOR OFFICES, RETAIL, SCHOOL, PROFESSIONAL, WAREHOUSE, STORAGE FACILITY, FITNESS CENTER, DAY CARE FACILITY AND MUCH MORE! PARKING FOR 100+ CARS. AVAILABLE IMMEDIATELY.

## PROPERTY DETAILS

| Exterior | OutsideFeatures       |
|----------|-----------------------|
| Brick    | Recreation Facilities |
|          | Storage Building      |

ParkingGarage 11 or More Spaces Off Street Paved InteriorFeatures 220 Volt Electricity 440 Volt Electricity Fire Sprinkler System Restroom Security System Smoke/Fire Alarm