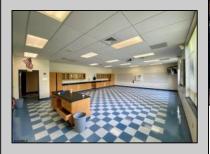

## **COMMENTS**

50,000 SQ FT IS AVAILABLE IMMEDIATELY FOR SALE. LOCATED ON 8.67 ACRES. 3 BUILDINGS: 1. 22,800 SQ FT 3 STORY FRONT BUILDING. 2. 4,680 SIDE BUILDING. 3. 22,500 SQ FT REAR BUILDING. GREAT FOR OFFICES, RETAIL, SCHOOL, PROFESSIONAL, WAREHOUSE, STORAGE FACILITY, FITNESS CENTER, DAY CARE FACILITY AND MUCH MORE! PARKING FOR 100+ CARS. AVAILABLE IMMEDIATELY.