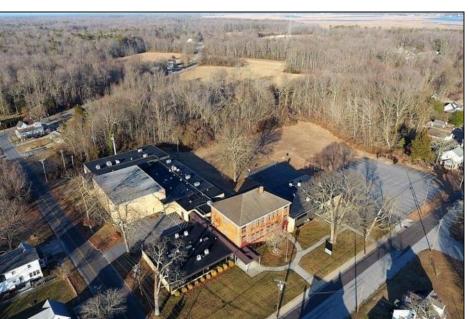

## **COMMENTS**

50,000 SQ FT IS AVAILABLE IMMEDIATELY FOR SALE. LOCATED ON 8.67 ACRES. 3 BUILDINGS: 1. 22,800 SQ FT 3 STORY FRONT BUILDING. 2. 4,680 SIDE BUILDING. 3. 22,500 SQ FT REAR BUILDING. GREAT FOR OFFICES, RETAIL, SCHOOL, PROFESSIONAL, WAREHOUSE, STORAGE FACILITY, FITNESS CENTER, DAY CARE FACILITY AND MUCH MORE! PARKING FOR 100+ CARS. AVAILABLE IMMEDIATELY.

## PROPERTY DETAILS

| Exterior | OutsideFeatures       |
|----------|-----------------------|
| Brick    | Recreation Facilities |
|          | Storage Building      |

ParkingGarage 11 or More Spaces Off Street Paved InteriorFeatures 220 Volt Electricity 440 Volt Electricity Fire Sprinkler System Restroom Security System Smoke/Fire Alarm