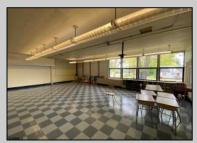

## **COMMENTS**

50,000 SQ FT IS AVAILABLE IMMEDIATELY FOR SALE. LOCATED ON 8.67 ACRES. 3 BUILDINGS: 1. 22,800 SQ FT 3 STORY FRONT BUILDING. 2. 4,680 SIDE BUILDING. 3. 22,500 SQ FT REAR BUILDING. GREAT FOR OFFICES, RETAIL, SCHOOL, PROFESSIONAL, WAREHOUSE, STORAGE FACILITY, FITNESS CENTER, DAY CARE FACILITY AND MUCH MORE! PARKING FOR 100+ CARS. AVAILABLE IMMEDIATELY.