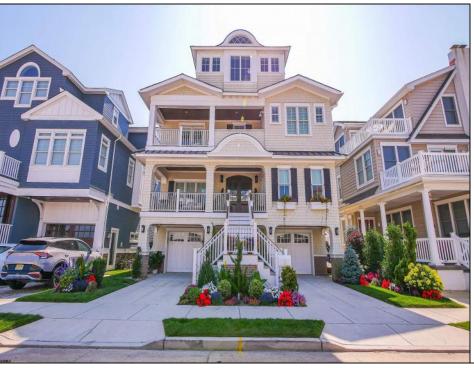

## **COMMENTS**

Rd You\'ll love the feeling of warmth and spaciousness in this custom-built 2ND FROM THE BEACH home. This spectacular 3550 s.f home boasts of breathtaking ocean views, 4Br\'s and 4.5 baths with the added convenience of a a 4-stop elevator. On the 1st floor you\'ll find white oak engineered floors throughout, beautiful coffered ceilings over the living room and kitchen, an office with built-in desk and shelving, an open kitchen w/honed marble countertops and top of the line appliances. There\'s also an outdoor area for grilling off the kitchen. The 2nd floor includes a stunning Master bedroom with a tremendous custom-built closet and a bath w/heated floors plus an additional large 2nd bedroom and laundry facilities. On the third floor there are 2 bedrooms w/vaulted ceilings and 2 full baths. The ground level features a gym, an additional laundry room and 2 garages plus 2 car parking outside. Extensive landscaping and 3 wonderful decks for added relaxation. The home is very quiet because of added insulation. Owners did not miss a detail!