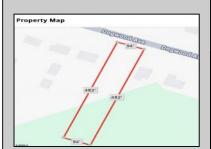

## **COMMENTS**

Build your new home on a Dogwood ave in Egg Harbor Township. One vacant lot left; in a size of 1,04 acres; with dimensions 94 x 482. All utilities on the street, zoned residential, buildable lot for a single family home Top location for a family oriented neighborhood. Located with walking distance to the enormous and beautiful Tony Canale Park, wallking distance to the 7 mile bike path, close to shopping and restaurants, quick exp.way acces; about 20 min to the beach and boardwalk. Surrounded by a beautiful homes.