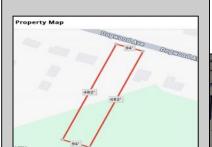

## **COMMENTS**

Build your new home on a Dogwood ave in Egg Harbor Township. One vacant lot left; in a size of 1,04 acres; with dimensions 94 x 482. All utilities on the street, zoned residential, buildable lot for a single family home Top location for a family oriented neighborhood. Located with walking distance to the enormous and beautiful Tony Canale Park, wallking distance to the 7 mile bike path, close to shopping and restaurants, quick exp.way acces; about 20 min to the beach and boardwalk. Surrounded by a beautiful homes.