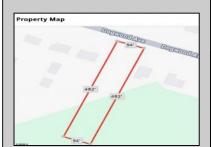

## **COMMENTS**

Build your new home on a Dogwood ave in Egg Harbor Township. One vacant lot left; in a size of 1,04 acres; with dimensions 94 x 482. All utilities on the street, zoned residential, buildable lot for a single family home Top location for a family oriented neighborhood.Located with walking distance to the enormous and beautiful Tony Canale Park, wallking distance to the 7 mile bike path, close to shopping and restaurants, quick exp.way acces; about 20 min to the beach and boardwalk. Surrounded by a beautiful homes.