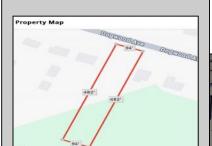

## **COMMENTS**

Build your new home on a Dogwood ave in Egg Harbor Township. One vacant lot left; in a size of 1,04 acres; with dimensions 94 x 482. All utilities on the street, zoned residential, buildable lot for a single family home Top location for a family oriented neighborhood.Located with walking distance to the enormous and beautiful Tony Canale Park, wallking distance to the 7 mile bike path, close to shopping and restaurants, quick exp.way acces; about 20 min to the beach and boardwalk. Surrounded by a beautiful homes.