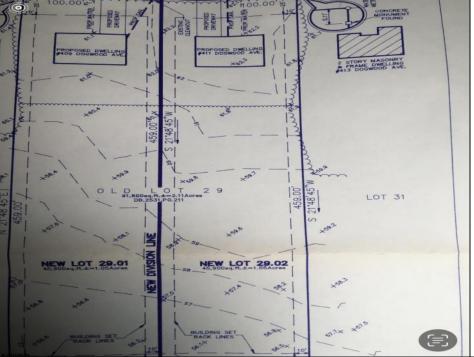

## **COMMENTS**

Build your new home on a Dogwood ave in Egg Harbor Township. One vacant lot left; in a size of 1,04 acres; with dimensions 94 x 482. All utilities on the street, zoned residential, buildable lot for a single family home Top location for a family oriented neighborhood.Located with walking distance to the enormous and beautiful Tony Canale Park, wallking distance to the 7 mile bike path, close to shopping and restaurants, quick exp.way acces; about 20 min to the beach and boardwalk. Surrounded by a beautiful homes.