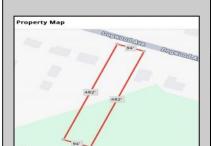

## **COMMENTS**

Build your new home on a Dogwood ave in Egg Harbor Township. One vacant lot left; in a size of 1,04 acres; with dimensions 94 x 482. All utilities on the street, zoned residential, buildable lot for a single family home Top location for a family oriented neighborhood. Located with walking distance to the enormous and beautiful Tony Canale Park, wallking distance to the 7 mile bike path, close to shopping and restaurants, quick exp.way acces; about 20 min to the beach and boardwalk. Surrounded by a beautiful homes.