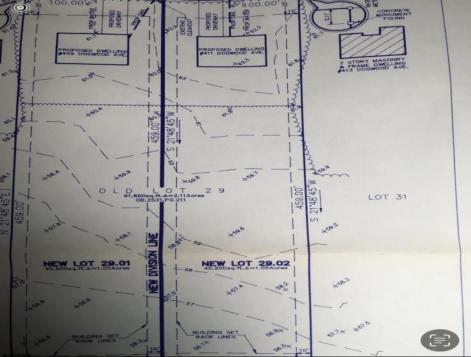

## **COMMENTS**

Build your new home on a Dogwood ave in Egg Harbor Township. One vacant lot left; in a size of 1,04 acres; with dimensions 94 x 482. All utilities on the street, zoned residential, buildable lot for a single family home Top location for a family oriented neighborhood.Located with walking distance to the enormous and beautiful Tony Canale Park, wallking distance to the 7 mile bike path, close to shopping and restaurants, quick exp.way acces; about 20 min to the beach and boardwalk. Surrounded by a beautiful homes.