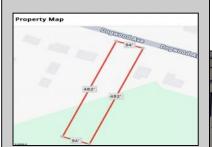

## **COMMENTS**

Build your new home on a Dogwood ave in Egg Harbor Township. One vacant lot left; in a size of 1,04 acres; with dimensions 94 x 482. All utilities on the street, zoned residential, buildable lot for a single family home Top location for a family oriented neighborhood. Located with walking distance to the enormous and beautiful Tony Canale Park, wallking distance to the 7 mile bike path, close to shopping and restaurants, quick exp.way acces; about 20 min to the beach and boardwalk. Surrounded by a beautiful homes.