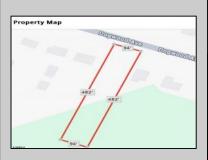

## COMMENTS

Build your new home on a Dogwood ave in Egg Harbor Township. One vacant lot left; in a size of 1,04 acres; with dimensions 94 x 482. All utilities on the street, zoned residential, buildable lot for a single family home Top location for a family oriented neighborhood.Located with walking distance to the enormous and beautiful Tony Canale Park, wallking distance to the 7 mile bike path, close to shopping and restaurants, quick exp.way acces; about 20 min to the beach and boardwalk. Surrounded by a beautiful homes.