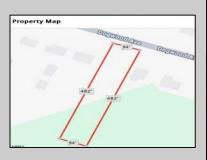

## COMMENTS

Build your new home on a Dogwood ave in Egg Harbor Township. One vacant lot left; in a size of 1,04 acres; with dimensions 94 x 482. All utilities on the street, zoned residential, buildable lot for a single family home Top location for a family oriented neighborhood.Located with walking distance to the enormous and beautiful Tony Canale Park, wallking distance to the 7 mile bike path, close to shopping and restaurants, quick exp.way acces; about 20 min to the beach and boardwalk. Surrounded by a beautiful homes.