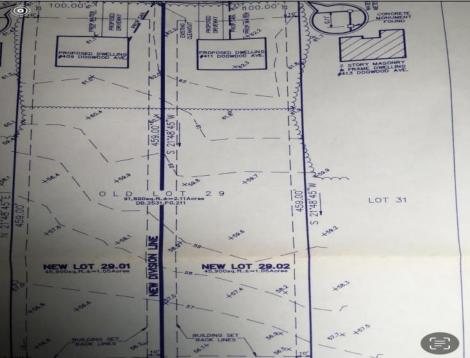

## COMMENTS

Build your new home on a Dogwood ave in Egg Harbor Township. One vacant lot left; in a size of 1,04 acres; with dimensions 94 x 482. All utilities on the street, zoned residential, buildable lot for a single family home Top location for a family oriented neighborhood.Located with walking distance to the enormous and beautiful Tony Canale Park, wallking distance to the 7 mile bike path, close to shopping and restaurants, quick exp.way acces; about 20 min to the beach and boardwalk. Surrounded by a beautiful homes.