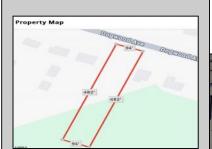

## **COMMENTS**

Build your new home on a Dogwood ave in Egg Harbor Township. One vacant lot left; in a size of 1,04 acres; with dimensions 94 x 482. All utilities on the street, zoned residential, buildable lot for a single family home Top location for a family oriented neighborhood. Located with walking distance to the enormous and beautiful Tony Canale Park, wallking distance to the 7 mile bike path, close to shopping and restaurants, quick exp.way acces; about 20 min to the beach and boardwalk. Surrounded by a beautiful homes.