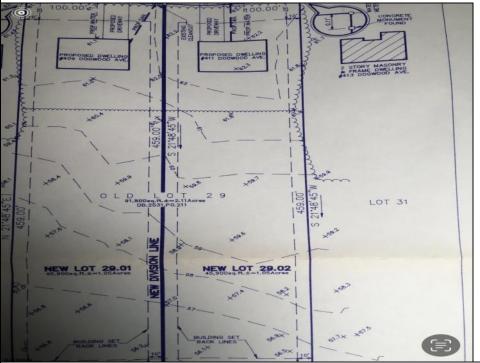

## **COMMENTS**

Build your new home on a Dogwood ave in Egg Harbor Township. One vacant lot left; in a size of 1,04 acres; with dimensions 94 x 482. All utilities on the street, zoned residential, buildable lot for a single family home Top location for a family oriented neighborhood. Located with walking distance to the enormous and beautiful Tony Canale Park, wallking distance to the 7 mile bike path, close to shopping and restaurants, quick exp.way acces; about 20 min to the beach and boardwalk. Surrounded by a beautiful homes.