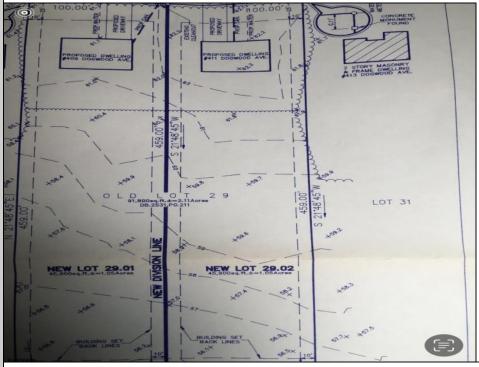

## **COMMENTS**

Build your new home on a Dogwood ave in Egg Harbor Township. One vacant lot left; in a size of 1,04 acres; with dimensions 94 x 482. All utilities on the street, zoned residential, buildable lot for a single family home Top location for a family oriented neighborhood.Located with walking distance to the enormous and beautiful Tony Canale Park, wallking distance to the 7 mile bike path, close to shopping and restaurants, quick exp.way acces; about 20 min to the beach and boardwalk. Surrounded by a beautiful homes.