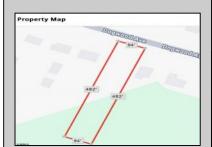

## **COMMENTS**

Build your new home on a Dogwood ave in Egg Harbor Township. One vacant lot left; in a size of 1,04 acres; with dimensions 94 x 482. All utilities on the street, zoned residential, buildable lot for a single family home Top location for a family oriented neighborhood. Located with walking distance to the enormous and beautiful Tony Canale Park, wallking distance to the 7 mile bike path, close to shopping and restaurants, quick exp.way acces; about 20 min to the beach and boardwalk. Surrounded by a beautiful homes.